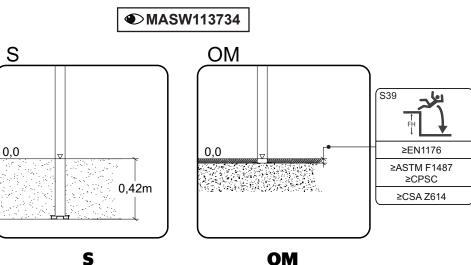

**ST 6844** 

ST621101

ST621301 ST641307

ST641407

**ST6762** 

**MASW113734** 

MAUSW117646 MAUSW117648 MAUSW117650

**MASW39314** 

S Sunken Foundation OM Above Ground

CC/BM 0,0 0,30-0,40m 0,75m -0,40m

BM Loosefill 8112149 CC/BM Cast Loosefill 8112149

HAGS<sup>®</sup> <sup>©</sup> Playpower inc hags@hags.com www.hags.com

HAGS<sup>®</sup> Playpower inc hags@hags.com www.hags.com UniMini Badlands MASW118127