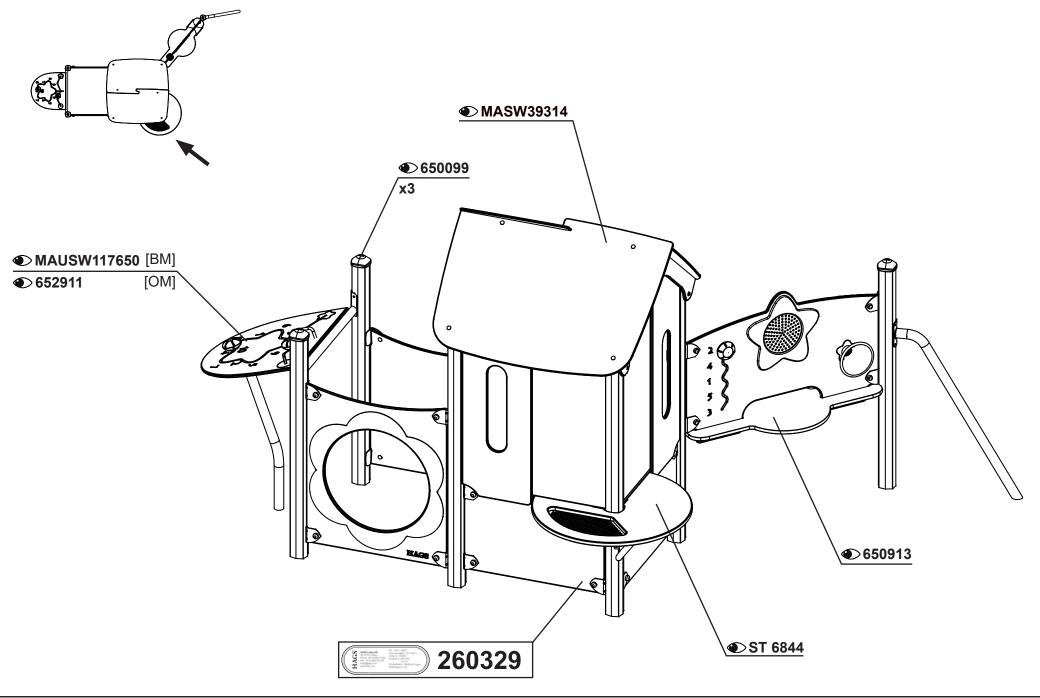

## CSA Z614

6.61m

HAGS<sup>®</sup>

MASW118127

Install 101

260329

650099

650913 652911

**ST 6844** 

ST621101

ST621301 ST641307

ST641407

**ST6762** 

**MASW113734** 

MAUSW117646 MAUSW117648 MAUSW117650

**MASW39314** 