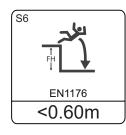

## HAGS®

Installation Guide UniMini Badlands Steel Posts / HPL Panels





**UniMini Badlands** MASW118127



## EN1176











## **ASTM F1487**







6.67m



## CSA Z614









6.61m



HAGS<sup>®</sup>



MASW118127



Install 101

260329

650099

650913 652911

**ST 6844** 

ST621101

ST621301 ST641307

ST641407

**ST6762** 

**MASW113734** 

MAUSW117646 MAUSW117648 MAUSW117650

**MASW39314** 









S Sunken Foundation OM Above Ground



CC/BM 0,0 0,30-0,40m 0,75m -0,40m

BM Loosefill 8112149 CC/BM Cast Loosefill 8112149





HAGS<sup>®</sup> <sup>©</sup> Playpower inc hags@hags.com www.hags.com



HAGS<sup>®</sup> Playpower inc hags@hags.com www.hags.com UniMini Badlands MASW118127