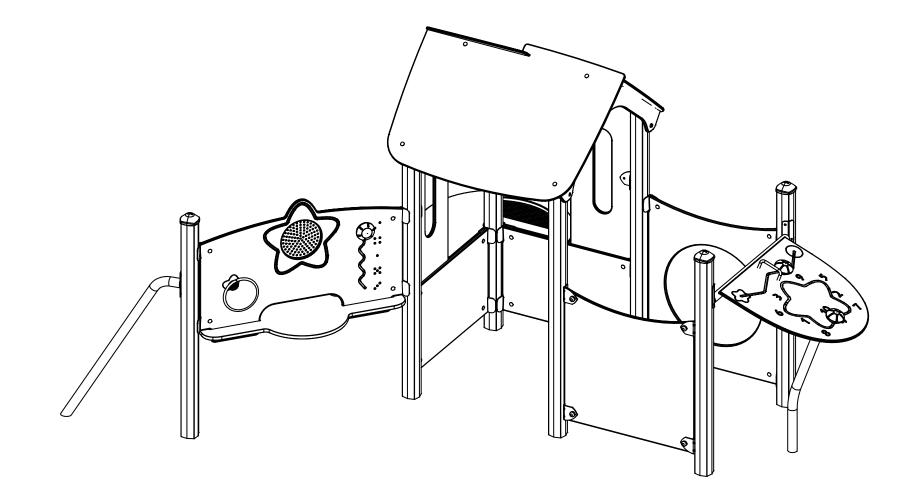

## HAGS®

Installation Guide UniMini Badlands Steel Posts / HPL Panels

**UniMini Badlands** MASW118127