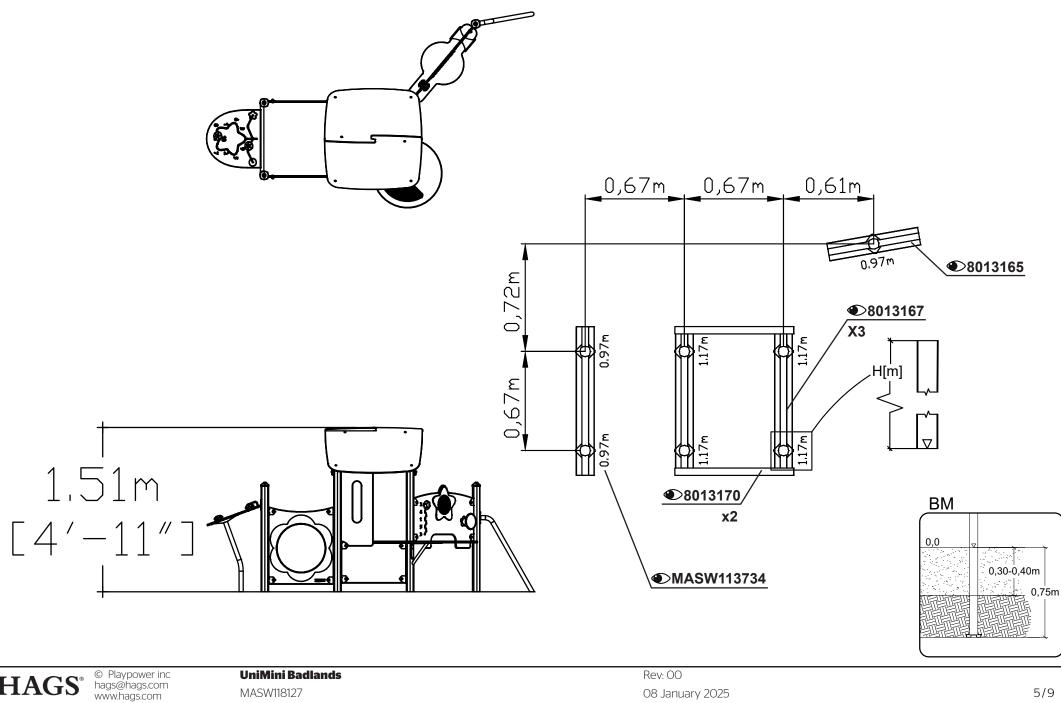

**ST 6844** 

ST621101

ST621301 ST641307

ST641407

**ST6762** 

**MASW113734** 

MAUSW117646 MAUSW117648 MAUSW117650

**MASW39314** 

S Sunken Foundation OM Above Ground

CC/BM 0,0 0,30-0,40m 0,75m -0,40m

BM Loosefill 8112149 CC/BM Cast Loosefill 8112149

HAGS<sup>®</sup> <sup>©</sup> Playpower inc hags@hags.com www.hags.com

HAGS<sup>®</sup> Playpower inc hags@hags.com www.hags.com UniMini Badlands MASW118127