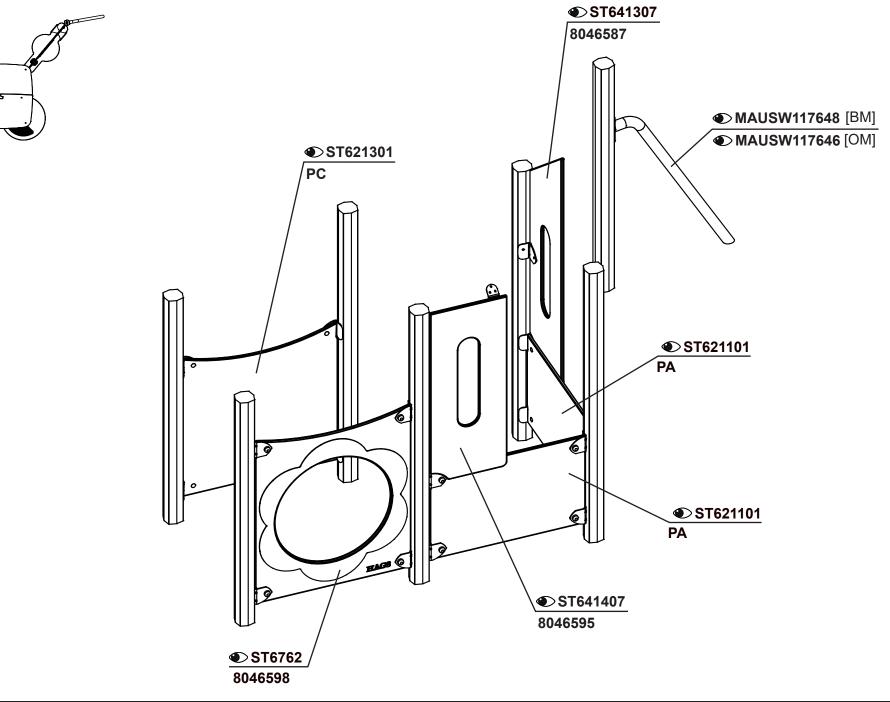

**ST 6844** 

ST621101

ST621301 ST641307

ST641407

**ST6762** 

**MASW113734** 

MAUSW117646 MAUSW117648 MAUSW117650

**MASW39314** 