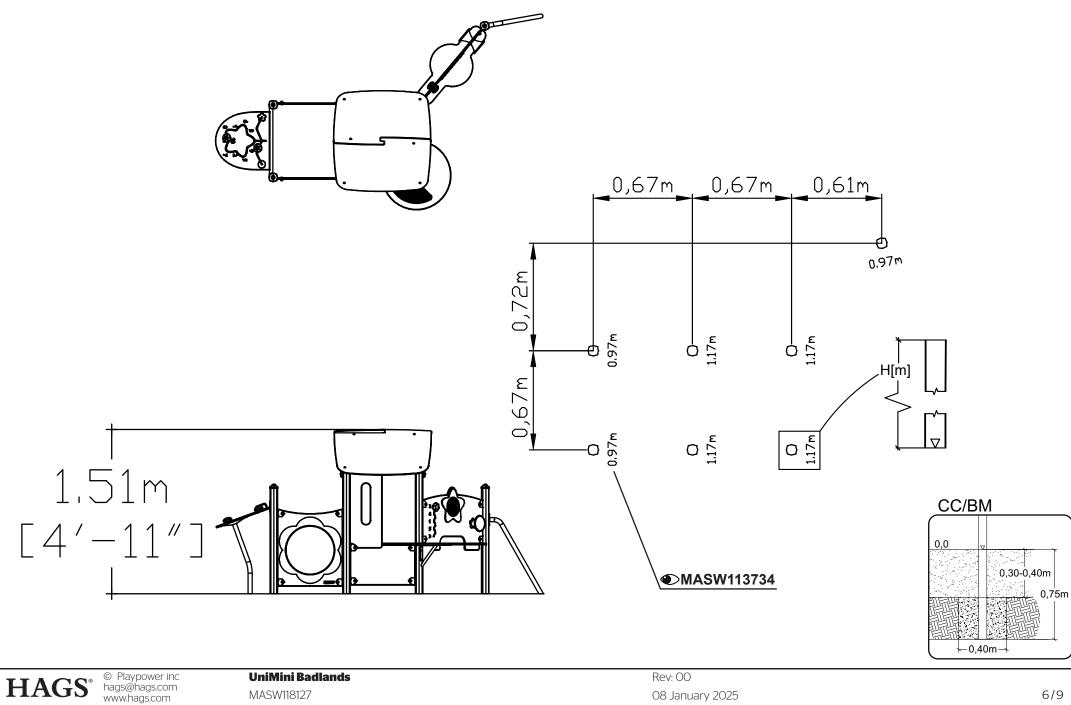

**ST 6844** 

ST621101

ST621301 ST641307

ST641407

**ST6762** 

**MASW113734** 

MAUSW117646 MAUSW117648 MAUSW117650

**MASW39314** 

S Sunken Foundation OM Above Ground

CC/BM 0,0 0,30-0,40m 0,75m -0,40m

BM Loosefill 8112149 CC/BM Cast Loosefill 8112149

HAGS<sup>®</sup> <sup>©</sup> Playpower inc hags@hags.com www.hags.com

HAGS<sup>®</sup> Playpower inc hags@hags.com www.hags.com UniMini Badlands MASW118127