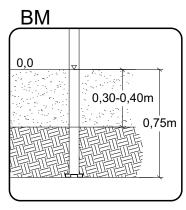

S Sunken Foundation OM Above Ground

CC/BM 0,0 0,30-0,40m 0,75m -0,40m

BM Loosefill 8112149 CC/BM Cast Loosefill 8112149

HAGS<sup>®</sup> <sup>©</sup> Playpower inc hags@hags.com www.hags.com

HAGS<sup>®</sup> Playpower inc hags@hags.com www.hags.com UniMini Badlands MASW118127