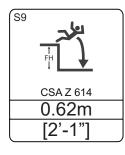

## CSA Z614

6.61m

HAGS<sup>®</sup>

MASW118127

Install 101

260329

650099

650913 652911