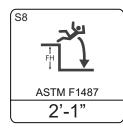

## HAGS®

Installation Guide UniMini Badlands Steel Posts / HPL Panels





**UniMini Badlands** MASW118127



## EN1176











## **ASTM F1487**







6.67m



## CSA Z614









6.61m



HAGS<sup>®</sup>



MASW118127



Install 101

260329

650099

650913 652911

**ST 6844** 

ST621101

ST621301 ST641307

ST641407

**ST6762** 

**MASW113734** 

MAUSW117646 MAUSW117648 MAUSW117650

**MASW39314** 









S Sunken Foundation OM Above Ground



CC/BM 0,0 0,30-0,40m 0,75m -0,40m

BM Loosefill 8112149 CC/BM Cast Loosefill 8112149





HAGS<sup>®</sup> <sup>©</sup> Playpower inc hags@hags.com www.hags.com



HAGS<sup>®</sup> Playpower inc hags@hags.com www.hags.com UniMini Badlands MASW118127