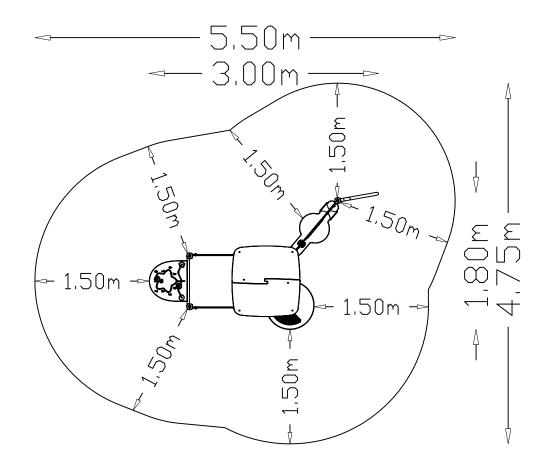

## **ASTM F1487**

6.67m

## CSA Z614

6.61m

HAGS<sup>®</sup>

MASW118127

Install 101

260329

650099

650913 652911