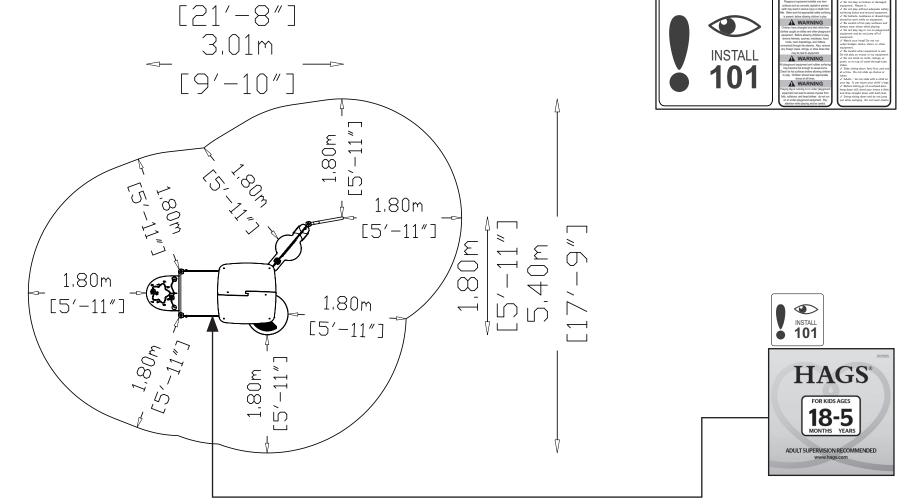

## CSA Z614

6.61m

HAGS<sup>®</sup>

MASW118127

Install 101

260329

650099

650913 652911