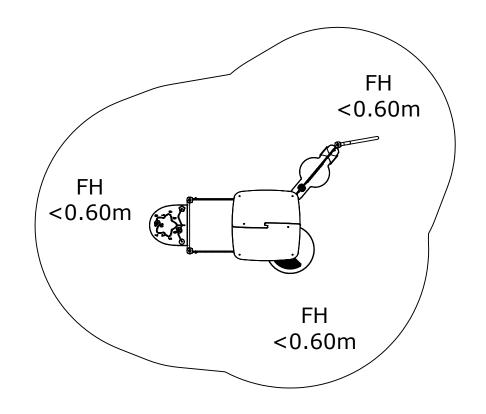

## HAGS®

Installation Guide UniMini Badlands Steel Posts / HPL Panels





**UniMini Badlands** MASW118127



## EN1176











## **ASTM F1487**







6.67m



## CSA Z614









6.61m



HAGS<sup>®</sup>



MASW118127



Install 101

260329

650099

650913 652911

**ST 6844** 

ST621101

ST621301 ST641307

ST641407

**ST6762** 

**MASW113734** 

MAUSW117646 MAUSW117648 MAUSW117650

**MASW39314** 









S Sunken Foundation OM Above Ground



CC/BM 0,0 0,30-0,40m 0,75m -0,40m

BM Loosefill 8112149 CC/BM Cast Loosefill 8112149





HAGS<sup>®</sup> <sup>©</sup> Playpower inc hags@hags.com www.hags.com



HAGS<sup>®</sup> Playpower inc hags@hags.com www.hags.com UniMini Badlands MASW118127