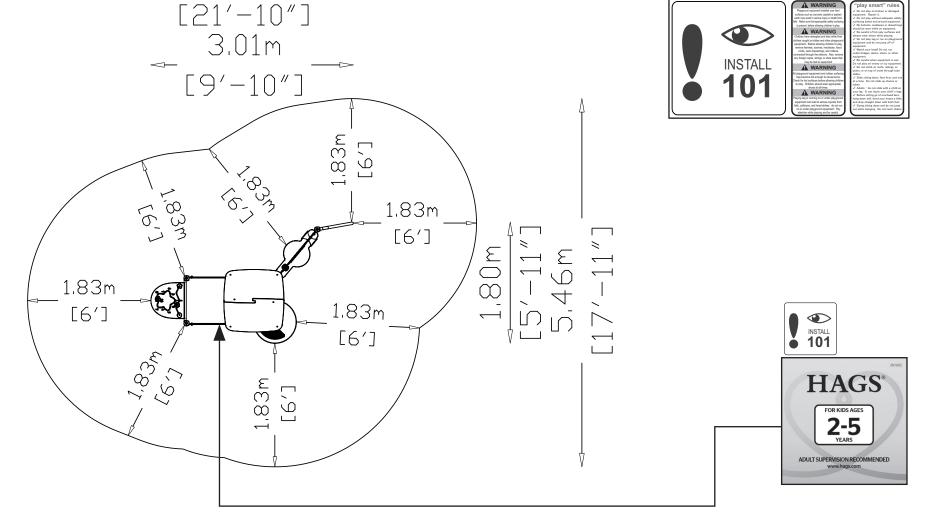

## HAGS®

Installation Guide UniMini Badlands Steel Posts / HPL Panels





**UniMini Badlands** MASW118127



## EN1176











## **ASTM F1487**







6.67m



## CSA Z614









6.61m



HAGS<sup>®</sup>



MASW118127



Install 101

260329

650099

650913 652911

**ST 6844** 

ST621101

ST621301 ST641307

ST641407

**ST6762** 

**MASW113734** 

MAUSW117646 MAUSW117648 MAUSW117650

**MASW39314** 









S Sunken Foundation OM Above Ground



CC/BM 0,0 0,30-0,40m 0,75m -0,40m

BM Loosefill 8112149 CC/BM Cast Loosefill 8112149





HAGS<sup>®</sup> <sup>©</sup> Playpower inc hags@hags.com www.hags.com



HAGS<sup>®</sup> Playpower inc hags@hags.com www.hags.com UniMini Badlands MASW118127